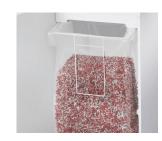

After opening the door, the removable, collecting bag can be easily removed and emptied.