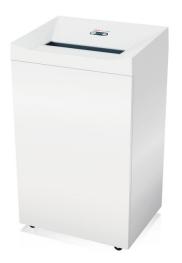

## **HSM Pure 940 document shredder**

The particularly powerful shredder designed for the department. The efficient drive is highly effective for an increased cutting performance in continuous operation. The powerful cutting roller for large quantities of paper is impressive due to its high cutting performance.

#### **Technical data**

| Order number:                                   | 2393133             | Intake width:                       | 15.75"                                     |
|-------------------------------------------------|---------------------|-------------------------------------|--------------------------------------------|
| EAN                                             | 4026631077118       | Container volume / collecting:      | 43.6 gal                                   |
| Cutting type:                                   | particle cut        |                                     |                                            |
| Cutting size:                                   | 3/16" x 1 1/8"      | Collection volume in sheets (80 g): | 2178                                       |
| Security level (DIN 66399):                     | E-3 F-1 O-3 P-4 T-4 | Noise level (idle operation):       | ca. 60 dB(A)                               |
| Cutting capacity in sheets 80g/m <sup>2</sup> : | 33-35               | Width x Depth x Height:             | 24.41" x 19.17" x 40.2"                    |
| <b>G</b>                                        | 4020.14             | Weight:                             | 200.62 lb                                  |
| Power consumption:                              | 1920 W              | Shredder material:                  | Paper, Staples and paper                   |
| Voltage / Frequency:                            | 110-120 V / 60 Hz   | Sineudei material.                  | clips, Credit card, CD/DVD,<br>Floppy disk |