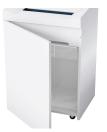

## **Product information**

The induction-hardened, solid steel cutting rollers with a lifetime warranty can easily cope with staples and paper clips and guarantee durability.

The document shredder has a sturdy cabinet with a wooden floor and an extra-large door opening angle which facilitates removing and replacing the collecting bag.

After opening the door, the removable, collecting bag can be easily removed and emptied.

For continuous operation

The powerful motor ensures a high cutting capacity and reliable continuous operation.

**Energy-saving** 