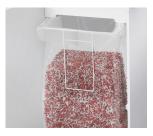

After opening the door, the removable, collecting bag can be easily removed and emptied.

For continuous operation

The powerful motor ensures a high cutting capacity and reliable continuous operation.

**Energy-saving** 