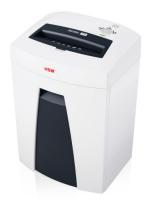

## **HSM SECURIO C18 document shredder**

Compact, functional and convenient. With cutting rollers made from hardened steel and a pressure-sensitive safety element. The quiet document shredder with a removable waste container – for demanding users in the private sector or small office.