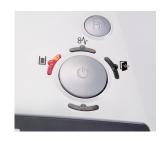

## High level of user safety

User safety is paramount. A slight pressure on the safety element immediately stops the paper feed and prevents unintentional entry into the machine.

## **Automatic start/stop**

The operation is very easy: the device starts automatically when fed paper and automatically stops after shredding is complete.