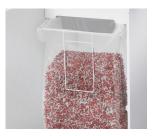

After opening the door, the removable, collecting bag can be easily removed and emptied.

For continuous operation

The powerful motor ensures a high cutting capacity and reliable continuous operation.

**Energy-saving** 