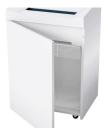

## **Product information**

The induction-hardened, solid steel cutting rollers with a lifetime warranty can easily cope with staples and paper clips and guarantee durability.

The document shredder has a sturdy cabinet with a wooden floor and an extra-large door opening angle which facilitates removing and replacing the collecting bag.

After opening the door, the removable, collecting bag can be easily removed and emptied.

For continuous operation

The powerful motor ensures a high cutting capacity and reliable continuous operation.

**Energy-saving** 