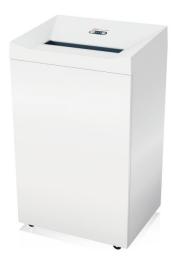

## HSM Pure 940 document shredder

The particularly powerful shredder designed for the department. The efficient drive is highly effective for an increased cutting performance in continuous operation. The powerful cutting roller for large quantities of paper is impressive due to its high cutting performance.

## **Product information**

The induction-hardened, solid steel cutting rollers with a lifetime warranty can easily cope with staples and paper clips and guarantee durability.

The document shredder has a sturdy cabinet with a wooden floor and an extra-large door opening angle which facilitates removing and replacing the collecting bag.