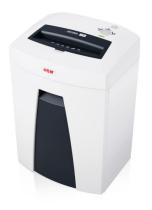

# HSM SECURIO C18 - 1/16" x 5/8"

# **HSM SECURIO C18 document shredder**

Compact, functional and convenient. With cutting rollers made from hardened steel and a pressure-sensitive safety element. The quiet document shredder with a removable waste container – for demanding users in the private sector or small office.