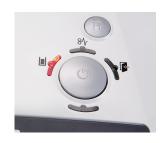

## High level of user safety

User safety is paramount. A slight pressure on the safety element immediately stops the paper feed and prevents unintentional entry into the machine.

## **Automatic start/stop**

The operation is very easy: the device starts automatically when fed paper and automatically stops after shredding is complete.