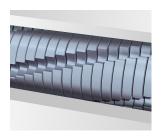

## **Product information**

The hardened steel cutting rollers with a lifetime warranty can easily cope with staples and paper clips and guarantee durability.

In stand-by mode, intelligent control programme EcoSmart ensures there is an exceptionally low power consumption of 0.1 watts.

## Anti-paper jam function

The paper feed with overload protection reduces paper jams and sustains the high throughput of paper.