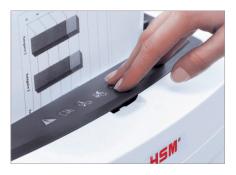

## **Automatic start/stop**

The operation is very easy: the device starts automatically when fed paper and automatically stops after shredding is complete.

The full bin is indicated via the display and the machine switches off automatically.