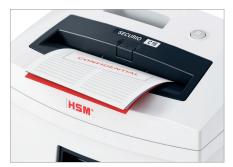

# **HSM SECURIO C18 document shredder**

Compact, functional and convenient. With cutting rollers made from hardened steel and a pressure-sensitive safety element. The quiet document shredder with a removable waste container – for demanding users in the private sector or small office.

## High level of user safety

User safety is paramount. A slight pressure on the safety element immediately stops the paper feed and prevents unintentional entry into the machine.