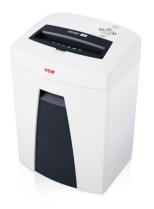

# **HSM SECURIO C18 - 1/4"**

# **HSM SECURIO C18 document shredder**

Compact, functional and convenient. With cutting rollers made from hardened steel and a pressure-sensitive safety element. The quiet document shredder with a removable waste container – for demanding users in the private sector or small office.