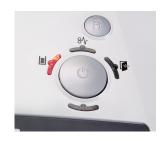

## High level of user safety

User safety is paramount. A slight pressure on the safety element immediately stops the paper feed and prevents unintentional entry into the machine.

## **Automatic start/stop**

The operation is very easy: the device starts automatically when fed paper and automatically stops after shredding is complete.