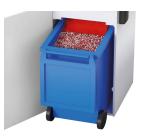

## **Product information**

The induction-hardened, solid steel cutting rollers with a lifetime warranty can easily cope with staples and paper clips and guarantee durability.

Alternative waste bin: mobile 240 litre waste bin can be integrated, in accordance with DIN EN 840 (not included in scope of supply).