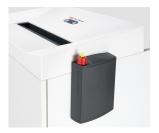

th x Height:                | 26.38" x 30.87" x 53.03"          |
| Sheets oog/m .                        |                   | Weight:                                | 168.43 lb                         |
| Power consumption:                    | 700 W             | C C                                    |                                   |
| Voltage / Frequency:                  | 110-120 V / 60 Hz | Shredder material:                     | Paper, Staples and paper<br>clips |

## **Product information**



The induction-hardened, solid steel cutting rollers with a lifetime warranty can easily cope with staples and paper clips and guarantee durability.



Alternative waste bin: mobile 240 litre waste bin can be integrated, in accordance with DIN EN 840 (not included in scope of supply).



External oiler provides for consistently high cutting performance.