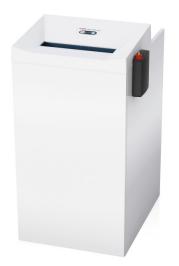

## HSM Pure 740 max - 3/16" x 1 1/8" + external autom. oiler

## HSM Pure 740 max document shredder

The strong document shredder with a 240 litre bin for demanding inhouse data destruction. The robust shredder has a powerful cutting unit with a wide feed-in opening for formats up to DIN A3.