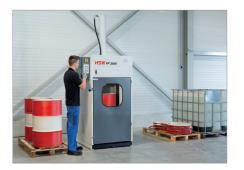

## HSM FP 3000 barrel press

With a pressing power of 270 kN the HSM FP 3000 is excellently suited for pressing light metal and rolled hoop barrels.

## **Product information**

Excellently suitable for light metal and rolled hoop barrels

Volume reduction up to 95 %

Low installation height and small footprint

**Sturdy design** Low installation height and small footprint.