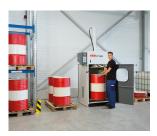

## HSM FP 3000 barrel press

With a pressing power of 270 kN the HSM FP 3000 is excellently suited for pressing light metal and rolled hoop barrels.

## **Product information**

Excellently suitable for light metal and rolled hoop barrels

Volume reduction up to 95 %

Low installation height and small footprint

**Sturdy design** Low installation height and small footprint.

Enclosed on all sides with inspection window for safety and dust reduction.

**Display** Membrane key-pad with LED for operator safety.

**Low-maintenance** Low-maintenance and durable electro-hydraulics.