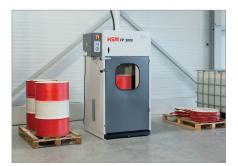

## HSM FP 3000 barrel press

With a pressing power of 270 kN the HSM FP 3000 is excellently suited for pressing light metal and rolled hoop barrels.

## **Product information**

Excellently suitable for light metal and rolled hoop barrels

Volume reduction up to 95 %

Low installation height and small footprint

**Sturdy design** Low installation height and small footprint.