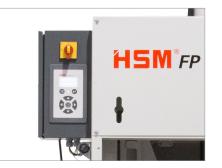

Enclosed on all sides with inspection window for safety and dust reduction.

**Display** Membrane key-pad with LED for operator safety.

**Low-maintenance** Low-maintenance and durable electro-hydraulics.