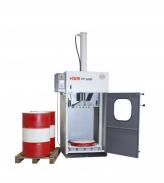

## HSM FP 3000 barrel press

With a pressing power of 270 kN the HSM FP 3000 is excellently suited for pressing light metal and rolled hoop barrels.

## **Product information**

Excellently suitable for light metal and rolled hoop barrels

Volume reduction up to 95 %

Low installation height and small footprint

**Sturdy design** Low installation height and small footprint.

Press ram with spikes

Press ram with spikes for opening the barrels and collector tray for residual liquid.

Automatic return stroke

Automatic return stroke saves time, overheads and personnel costs.

Enclosed on all sides