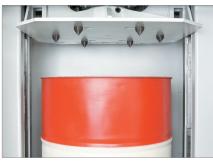

Press ram with spikes

Press ram with spikes for opening the barrels and collector tray for residual liquid.

Automatic return stroke

Automatic return stroke saves time, overheads and personnel costs.

Enclosed on all sides