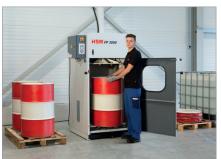

## HSM FP 3000 barrel press

With a pressing power of 270 kN the HSM FP 3000 is excellently suited for pressing light metal and rolled hoop barrels.

## **Product information**

Excellently suitable for light metal and rolled hoop barrels

Volume reduction up to 95 %

Low installation height and small footprint

**Sturdy design** Low installation height and small footprint.

Press ram with spikes

Press ram with spikes for opening the barrels and collector tray for residual liquid.

Automatic return stroke

Automatic return stroke saves time, overheads and personnel costs.

Enclosed on all sides