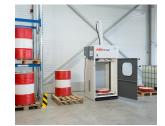

## HSM FP 3000 barrel press

With a pressing power of 270 kN the HSM FP 3000 is excellently suited for pressing light metal and rolled hoop barrels.

## **Product information**

Excellently suitable for light metal and rolled hoop barrels

Volume reduction up to 95 %

Low installation height and small footprint

**Sturdy design** Low installation height and small footprint.