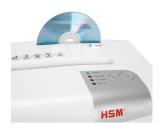

#### **Product information**

CDs and DVDs, credit cards and loyalty cards can be easily shredded through the separate CD cutting unit. In the separate CD waste container, the shredded material is separated and is...