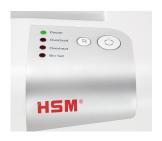

The automatic reverse eliminates paper jams and ensures a smooth operation.

The LED indicator shows the device's operating status: Power, Overload, Overheat, Bin full.