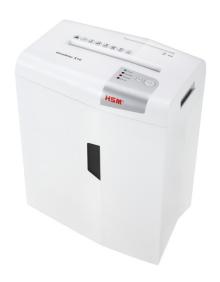

### **HSM shredstar X10 document shredder**

Professional data protection at the workplace. This convenient home office document shredder with particle cut and separate CD cutting unit shreds files and CDs/DVDs securely.

#### **Technical data**

| Order number:                      | 1045113             | Intake width:                       | 8.66"                                               |
|------------------------------------|---------------------|-------------------------------------|-----------------------------------------------------|
| EAN                                | 4026631058230       | Container volume /                  | 5.3 gal                                             |
| Cutting type:                      | particle cut        | collecting:                         |                                                     |
| Cutting size:                      | 3/16" x 1 1/8"      | Collection volume in sheets (80 g): | 250                                                 |
| Security level (DIN 66399):        | E-2 F-1 O-1 P-4 T-2 | Noise level (idle operation):       | ca. 58 dB(A)                                        |
| Cutting capacity in sheets 80g/m²: | 10                  | Width x Depth x Height:             | 13.58" x 9.65" x 17.52"                             |
|                                    |                     | Weight:                             | 13.67 lb                                            |
| Power consumption:                 | 160 W               | Charalden merkenisk                 | Decree Charles and Lance                            |
| Voltage / Frequency:               | 120 V / 60 Hz       | Shredder material:                  | Paper, Staples and paper clips, Credit card, CD/DVD |