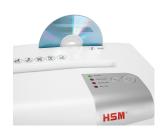

## **Product information**

CDs and DVDs, credit cards and loyalty cards can be easily shredded through the separate CD cutting unit. In the separate CD waste container, the shredded material is separated and is...