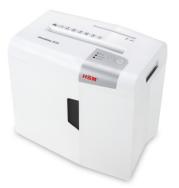

#### HSM shredstar S10 document shredder

Data protection for everyone. This modern and compact strip cut document shredder with a separate CD cutting unit destroys your data reliably and quietly, both at home or at a small office.

**Filling level indication** 

The filling level of the waste container can be seen at all times through the inspection window (expect HSM shredstar S5).