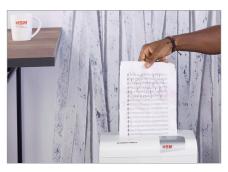

#### HSM shredstar S10 document shredder

Data protection for everyone. This modern and compact strip cut document shredder with a separate CD cutting unit destroys your data reliably and quietly, both at home or at a small office.

#### **Quiet operation**

The quiet operating mode minimises noise development at the workplace which is an important consideration for your staff.

Automatic start/stop

The operation is very easy: the device starts automatically when fed paper and automatically stops after shredding is complete.