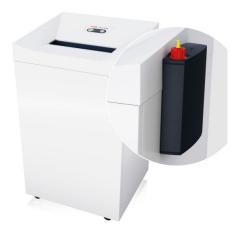

## HSM Pure 630 - 3/16" x 1 1/8" + external autom. oiler

## **Product information**

The induction-hardened, solid steel cutting rollers with a lifetime warranty can easily cope with staples and paper clips and guarantee durability.

The document shredder has a sturdy cabinet with a wooden floor and an extra-large door opening angle which facilitates removing and replacing the collecting bag.