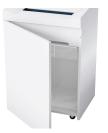

## **Product information**

The induction-hardened, solid steel cutting rollers with a lifetime warranty can easily cope with staples and paper clips and guarantee durability.

The document shredder has a sturdy cabinet with a wooden floor and an extra-large door opening angle which facilitates removing and replacing the collecting bag.