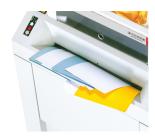

## **Convenient working height**

The height at which the data media is inserted into the shredder means working with it is easy and convenient.