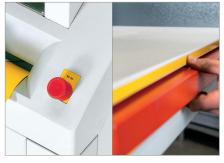

## User safety through emergency off switch

It may be necessary to stop the machine immediately so we have equipped the device with an emergency off switch.

## **Effortless emptying**

The device has a removable trolley (easy to get out of the machine) and the collecting bag itself can be re-used.

\*HSM Powerline FA 500.3