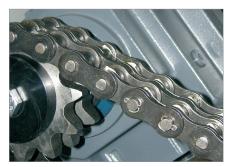

## Specially hardened solid steel cutting rollers

The induction-hardened solid steel cutting rollers are wear-resistant and guarantee durability.