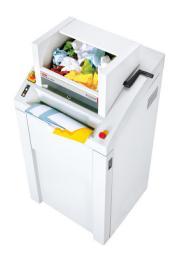

# HSM Powerline 450.2 heavy duty document shredder

Powerful and durable. This heavy duty document shredder provides for data security in archives or central stations for document shredding.

## **Effortless emptying**

The device has a removable trolley (easy to get out of the machine) and the collecting bag itself can be re-used.

\*HSM Powerline FA 500.3