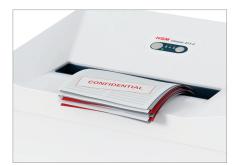

## HSM Classic 411.2 document shredder

The most powerful document shredder with particle cut reliably provides for data security in office departments. Recommended for eight to fifteen people.

## **Product information**

The paper feed with overload protection reduces paper jams and sustains the high throughput of paper.

The powerful motor ensures a high cutting capacity and reliable continuous operation.