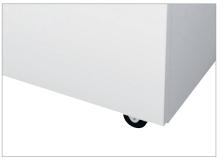

Anti-paper jam function

The paper feed with overload protection reduces paper jams and sustains the high throughput of paper.

**Mobile on castors** 

For convenience, there are castors on the document shredder so it is easy to move around.