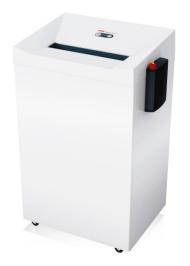

## HSM Classic 411.2 document shredder

The most powerful document shredder with particle cut reliably provides for data security in office departments. Recommended for eight to fifteen people.

## **Technical data**

| Order number:                         | 15641730          | Intake width:                          | 15.75"                  |
|---------------------------------------|-------------------|----------------------------------------|-------------------------|
| EAN                                   | 4026631033459     | Container volume /                     | 38.6 gal                |
| Cutting type:                         | particle cut      | collecting:                            |                         |
| Cutting size:                         | 1/32" x 3/16"     | Collection volume in<br>sheets (80 g): | 2685                    |
| Security level (DIN<br>66399):        | F-3 P-7           | Noise level (idle operation):          | ca. 60 dB(A)            |
| Cutting capacity in<br>sheets 80g/m²: | 9 - 10            | Width x Depth x Height:                | 26.38" x 19.17" x 40.2" |
| c                                     |                   | Weight:                                | 200.62 lb               |
| Power consumption:                    | 1920 W            | C                                      | Deper                   |
| Voltage / Frequency:                  | 110-120 V / 60 Hz | Shredder material:                     | Paper                   |