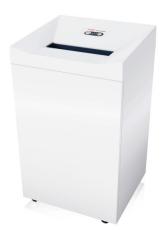

# **HSM Pure 630 document shredder**

Solid and reliable document shredder with a large waste bin for small workgroups. The powerful motor with overload protection shreds documents, loyalty cards and credit cards in continuous operation safely and reliably.