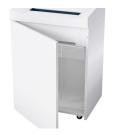

# **Product information**

The induction-hardened, solid steel cutting rollers with a lifetime warranty can easily cope with staples and paper clips and guarantee durability.

The document shredder has a sturdy cabinet with a wooden floor and an extra-large door opening angle which facilitates removing and replacing the collecting bag.

After opening the door, the removable, collecting bag can be easily removed and emptied.