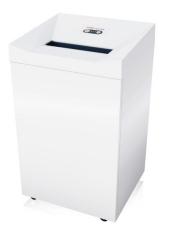

## HSM Pure 630 document shredder

Solid and reliable document shredder with a large waste bin for small workgroups. The powerful motor with overload protection shreds documents, loyalty cards and credit cards in continuous operation safely and reliably.

## **Technical data**

| Order number:                      | 2361113           | Intake width:                    | 12.2"                      |
|------------------------------------|-------------------|----------------------------------|----------------------------|
| EAN                                | 4026631059886     | Container volume /               | 34.3 gal                   |
| Cutting type:                      | strip cut         | collecting:                      |                            |
| Cutting size:                      | 1/4"              | Noise level (idle<br>operation): | ca. 55 dB(A)               |
| Security level (DIN<br>66399):     | E-2 O-2 P-2 T-2   | Width x Depth x Height:          | 21.18" x 19.17" x 35.0"    |
| Cutting capacity in sheets 80g/m²: | 35 - 37           | Weight:                          | 89.07 lb                   |
|                                    |                   | Shredder material:               | Paper, Staples and paper   |
| Power consumption:                 | 700 W             |                                  | clips, Credit card, CD/DVD |
| Voltage / Frequency:               | 110-120 V / 60 Hz |                                  |                            |