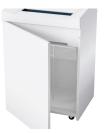

## **Product information**

The induction-hardened, solid steel cutting rollers with a lifetime warranty can easily cope with staples and paper clips and guarantee durability.

The document shredder has a sturdy cabinet with a wooden floor and an extra-large door opening angle which facilitates removing and replacing the collecting bag.