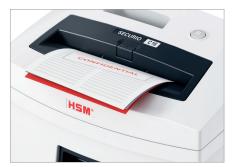

## Anti-paper jam function

The paper feed with overload protection reduces paper jams and sustains the high throughput of paper.