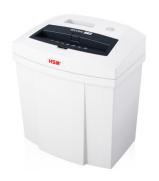

## **HSM SECURIO C14 document shredder**

Space-saving, quiet and reliable: the shredder for your home office. No power use in stand-by, has a high degree of user safety – and all of this in a great, modern design.

To empty the waste container, the housing top can be easily removed – a practical, recessed grip facilitates handling.