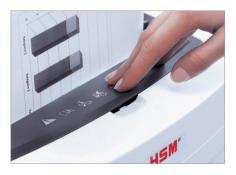

# High level of user safety

User safety is paramount. A slight pressure on the safety element immediately stops the paper feed and prevents unintentional entry into the machine.