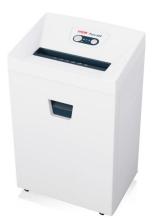

## HSM Pure 420 document shredder

Made for everyday office use. This document shredder with a powerful motor and quiet continuous operation shreds even large quantities of paper easily and reliably.

**Mobile on castors** 

For convenience, there are castors on the document shredder so it is easy to move around.

Lifetime warranty on solid steel cutting rollers at security levels P-2 to P-5 (according to ISO/IEC 21964).