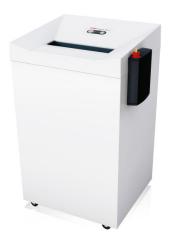

## HSM Classic 225.2 document shredder

Solid and reliable document shredder with powerful 1400-Watt motor and high cutting performance for use in the open-plan office. Recommended for use by about five to eight people.

Anti-paper jam function

The paper feed with overload protection reduces paper jams and sustains the high throughput of paper.

**Mobile on castors** 

For convenience, there are castors on the document shredder so it is easy to move around.

**Convenient emptying** 

Convenient emptying thanks to the high-quality wooden cabinet with door and pull-out reusable collecting bag.