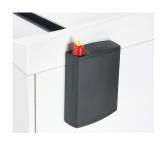

For a consistently high cutting performance, this low maintenance document shredder has an external automatic oiler.

For continuous operation

The powerful motor ensures a high cutting capacity and reliable continuous operation.