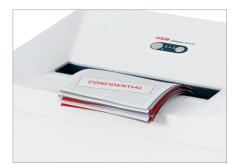

## HSM Classic 225.2 document shredder

Solid and reliable document shredder with powerful 1400-Watt motor and high cutting performance for use in the open-plan office. Recommended for use by about five to eight people.

## **Product information**

The high quality materials and proven HSM "Made in Germany" quality guarantee you are receiving a safe and durable machine.

The induction-hardened, solid steel cutting rollers can easily cope with staples and paper clips and guarantee durability.