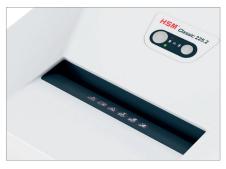

**Energy-saving** 

The stand-by feature ensures a high degree of energy saving when the shredder is not in use.

High level of user safety

The device automatically switches off if pressure is applied to the safety element.

Anti-paper jam function

The paper feed with overload protection reduces paper jams and sustains the high throughput of paper.

**Mobile on castors** 

For convenience, there are castors on the document shredder so it is easy to move around.