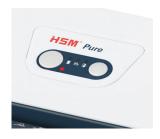

The full bin is indicated via the display and the machine switches off automatically.

For continuous operation

The powerful motor ensures a high cutting capacity and reliable continuous operation.

**Energy-saving** 