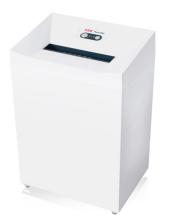

## HSM Pure 530 document shredder

Perfect mobile document shredder for small working groups. Demanding users appreciate the optimally tuned cutting components, the large bin volume and the quiet shredding of documents up to DIN A3 size in continuous operation.

## **Technical data**

| Order number:                         | 2353113             | Intake width:                          | 11.81"                                                 |
|---------------------------------------|---------------------|----------------------------------------|--------------------------------------------------------|
| EAN                                   | 4026631054348       | Container volume /                     | 21.1 gal                                               |
| Cutting type:                         | particle cut        | collecting:                            |                                                        |
| Cutting size:                         | 3/16" x 1 1/8"      | Collection volume in<br>sheets (80 g): | 978                                                    |
| Security level (DIN<br>66399):        | E-3 F-1 O-3 P-4 T-4 | Noise level (idle operation):          | ca. 55 dB(A)                                           |
| Cutting capacity in<br>sheets 80g/m²: | 14 - 16             | Width x Depth x Height:                | 19.57" x 14.25" x 28.19"                               |
|                                       |                     | Weight:                                | 65.04 lb                                               |
| Power consumption:                    | 610 W               | Shredder material:                     | Paper, Staples and paper<br>clips, Credit card, CD/DVD |
| Voltage / Frequency:                  | 110-120 V / 60 Hz   |                                        |                                                        |