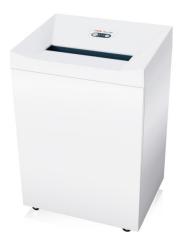

## HSM Pure 740 document shredder

The powerful shredder for the department. The sturdy and powerful cutting roller with a wide input width for paper up to DIN A3 impresses with its high cutting performance and low noise level in continuous operation.

## **Product information**

The induction-hardened, solid steel cutting rollers with a lifetime warranty can easily cope with staples and paper clips and guarantee durability.

The document shredder has a sturdy cabinet with a wooden floor and an extra-large door opening angle which facilitates removing and replacing the collecting bag.