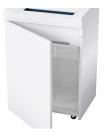

## **Product information**

The induction-hardened, solid steel cutting rollers with a lifetime warranty can easily cope with staples and paper clips and guarantee durability.

The document shredder has a sturdy cabinet with a wooden floor and an extra-large door opening angle which facilitates removing and replacing the collecting bag.

After opening the door, the removable, collecting bag can be easily removed and emptied.

For continuous operation

The powerful motor ensures a high cutting capacity and reliable continuous operation.

**Energy-saving** 