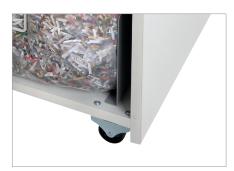

After opening the door, the removable, collecting bag can be easily removed and emptied.

For continuous operation

The powerful motor ensures a high cutting capacity and reliable continuous operation.

**Energy-saving** 

**Mobile on castors** 

For convenience, there are castors on the document shredder so it is easy to move around.

Lifetime warranty on solid steel cutting rollers at security levels P-2 to P-5 (according to ISO/IEC 21964).