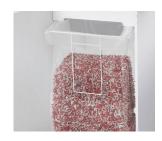

After opening the door, the removable, collecting bag can be easily removed and emptied.