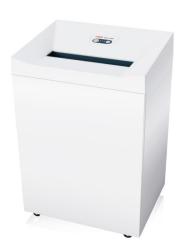

# HSM Pure 740 - 1/4"

## **HSM Pure 740 document shredder**

The powerful shredder for the department. The sturdy and powerful cutting roller with a wide input width for paper up to DIN A3 impresses with its high cutting performance and low noise level in continuous operation.