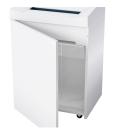

## **Product information**

The induction-hardened, solid steel cutting rollers with a lifetime warranty can easily cope with staples and paper clips and guarantee durability.

The document shredder has a sturdy cabinet with a wooden floor and an extra-large door opening angle which facilitates removing and replacing the collecting bag.

After opening the door, the removable, collecting bag can be easily removed and emptied.