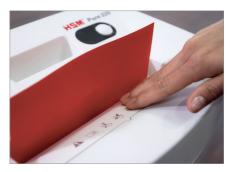

## **Product information**

The hardened steel cutting rollers with a lifetime warranty can easily cope with staples and paper clips and guarantee durability.

The waste container can be easily removed and emptied.

High level of user safety

User safety is paramount. A slight pressure on the safety element immediately stops the paper feed and prevents unintentional entry into the machine.

Automatic start/stop

The operation is very easy: the device starts automatically when fed with paper and automatically stops after shredding is complete.