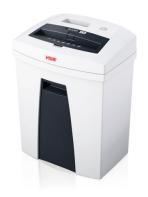

# **HSM SECURIO C16 document shredder**

Small, sleek and secure. A great shredder for private use or in a small office. With cutting rollers made from hardened steel and a pressure-sensitive safety element.

## **Product information**

The hardened steel cutting rollers with a lifetime warranty can easily cope with staples and paper clips and guarantee durability.

In stand-by mode, the document shredder does not consume any power.

To empty the waste container, the housing top can be easily removed – a practical, recessed grip facilitates handling.