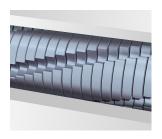

## **Technical data**

| Order number:                      | 1901113           | Intake width:                       | 8.86"                                          |
|------------------------------------|-------------------|-------------------------------------|------------------------------------------------|
| EAN                                | 4026631039321     | Container volume / collecting:      | 6.6 gal                                        |
| Cutting type:                      | strip cut         |                                     |                                                |
| Cutting size:                      | 1/4"              | Collection volume in sheets (80 g): | 165                                            |
| Security level (DIN<br>66399):     | E-2 P-2 T-2       | Noise level (idle operation):       | ca. 55 - 60 dB(A)                              |
| Cutting capacity in sheets 80g/m²: | 15 - 17           | Width x Depth x Height:             | 14.41" x 10.16" x 17.91"                       |
|                                    | 100 M             | Weight:                             | 8.82 lb                                        |
| Power consumption:                 | 160 W             | Shredder material:                  | Paper, Staples and paper<br>clips, Credit card |
| Voltage / Frequency:               | 110-130 V / 60 Hz |                                     |                                                |