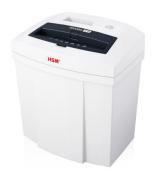

## **HSM SECURIO C14 document shredder**

Space-saving, quiet and reliable: the shredder for your home office. No power use in stand-by, has a high degree of user safety – and all of this in a great, modern design.