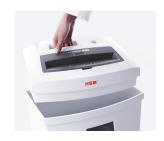

## High level of user safety

User safety is paramount. A slight pressure on the safety element immediately stops the paper feed and prevents unintentional entry into the machine.