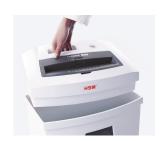

# High level of user safety

User safety is paramount. A slight pressure on the safety element immediately stops the paper feed and prevents unintentional entry into the machine.

# **Automatic start/stop**

The operation is very easy: the device starts automatically when fed paper and automatically stops after shredding is complete.