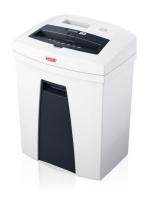

# **HSM SECURIO C16 document shredder**

Small, sleek and secure. A great shredder for private use or in a small office. With cutting rollers made from hardened steel and a pressure-sensitive safety element.

To empty the waste container, the housing top can be easily removed – a practical, recessed grip facilitates handling.