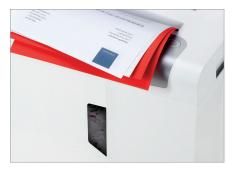

### HSM shredstar X8 document shredder

Efficient and secure. With a convincing price-performance ratio. Your reliable particle cut document shredder with anti-paper jam function and separate CD cutting unit for use at the workplace.

The automatic reverse eliminates paper jams and ensures a smooth operation.

The LED indicator shows the device's operating status: Power, Overload, Overheat.