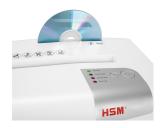

#### **Product information**

CDs and DVDs, credit cards and loyalty cards can be easily shredded through the separate CD cutting unit. In the separate CD waste container, the shredded material is separated and is...