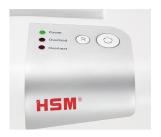

The automatic reverse eliminates paper jams and ensures a smooth operation.

The LED indicator shows the device's operating status: Power, Overload, Overheat.