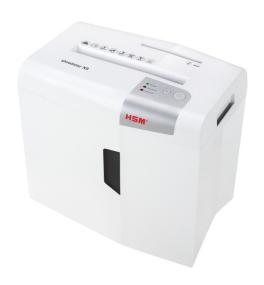

### HSM shredstar X8 document shredder

Efficient and secure. With a convincing price-performance ratio. Your reliable particle cut document shredder with anti-paper jam function and separate CD cutting unit for use at the workplace.

#### **Technical data**

| Order number:                      | 1044123             | Intake width:                       | 8.66"                                               |
|------------------------------------|---------------------|-------------------------------------|-----------------------------------------------------|
| EAN                                | 4026631058209       | Container volume /                  | 4.8 gal                                             |
| Cutting type:                      | particle cut        | collecting:                         |                                                     |
| Cutting size:                      | 3/16" x 1 1/8"      | Collection volume in sheets (80 g): | 225                                                 |
| Security level (DIN 66399):        | E-2 F-1 O-1 P-4 T-2 | Noise level (idle operation):       | ca. 58 dB(A)                                        |
| Cutting capacity in sheets 80g/m²: | 8                   | Width x Depth x Height:             | 13.58" x 9.65" x 15.16"                             |
| -                                  |                     | Weight:                             | 13.01 lb                                            |
| Power consumption:                 | 250 W               |                                     |                                                     |
| Voltage / Frequency:               | 120 V / 60 Hz       | Shredder material:                  | Paper, Staples and paper clips, Credit card, CD/DVD |