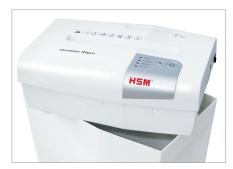

The automatic reverse eliminates paper jams and ensures a smooth operation.

The LED indicator shows the device's operating status: Power, Overload, Overheat.

**Filling level indication** 

The filling level of the waste container can be seen at all times through the inspection window (expect HSM shredstar S5).