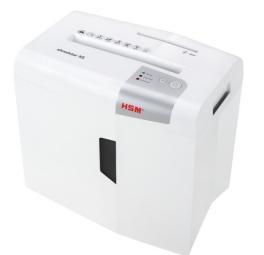

### HSM shredstar X5 document shredder

Data protection for the home or the small office. This modern and compact particle cut document shredder with a separate CD cutting unit shreds data at the workplace.

## **Technical data**

| Order number:                         | 1043123             | Intake width:                          | 8.66"                                                  |
|---------------------------------------|---------------------|----------------------------------------|--------------------------------------------------------|
| EAN                                   | 4026631058193       | Container volume /                     | 4.8 gal                                                |
| Cutting type:                         | particle cut        | collecting:                            |                                                        |
| Cutting size:                         | 3/16" x 1 1/8"      | Collection volume in<br>sheets (80 g): | 225                                                    |
| Security level (DIN<br>66399):        | E-2 F-1 O-1 P-4 T-2 | Noise level (idle operation):          | ca. 58 dB(A)                                           |
| Cutting capacity in<br>sheets 80g/m²: | 5                   | Width x Depth x Height:                | 13.58" x 9.65" x 15.16"                                |
| C C                                   |                     | Weight:                                | 9.26 lb                                                |
| Power consumption:                    | 125 W               | C C                                    |                                                        |
| Voltage / Frequency:                  | 120 V / 60 Hz       | Shredder material:                     | Paper, Staples and paper<br>clips, Credit card, CD/DVD |