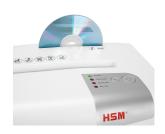

#### **Product information**

CDs and DVDs, credit cards and loyalty cards can be easily shredded through the separate CD cutting unit. In the separate CD waste container, the shredded material is separated and is...