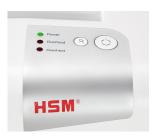

The automatic reverse eliminates paper jams and ensures a smooth operation.

The LED indicator shows the device's operating status: Power, Overload, Overheat.