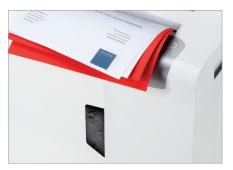

#### **Product information**

CDs and DVDs, credit cards and loyalty cards can be easily shredded through the separate CD cutting unit. In the separate CD waste container, the shredded material is separated and is...