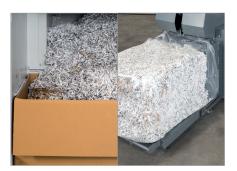

**Continuous operation** 

Powerful drive allows continuous operation.

Compression into boxes or waste bag

The shredded material which has been compressed into compact bales can be cleanly disposed of either in a box (HSM SP 4040 V) or a waste bag (HSM SP 4040 V, HSM SP 5080). These prevent particles from falling out and ensure clean handling.