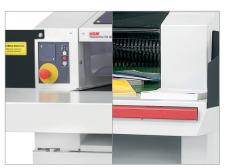

## HSM Powerline FA 400.2 heavy duty document shredder

Thanks to its large throughput, this sturdy and durable heavy duty document shredder is perfect for use in archives or central stations for document shredding.

## **Product information**

We have integrated a manual oiler into the device which will ensure it runs smoothly, giving a consistently high cutting capacity and quality.

Our device has a practical storage table to put data carriers on before or during your shredding operations.

The device can be used on a mobile basis and has smoothrunning, stable castors with a parking brake.

Specially hardened solid steel cutting rollers

The induction-hardened solid steel cutting rollers are wear-resistant and guarantee durability.