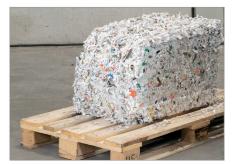

**Continuous operation** 

Powerful drive allows continuous operation.

Compression into boxes or waste bag

The shredded material which has been compressed into compact bales can be cleanly disposed of either in a box (HSM SP 4040 V) or a waste bag (HSM SP 4040 V, HSM SP 5080). These prevent particles from falling out and ensure clean handling.

Bale weight can be manually set

The bale weight is variable and depends on your requirement (HSM SP 5080, HSM SP 5088).

User safety through emergency off switch

It may be necessary to stop the machine immediately so we have equipped the device with an emergency off switch.