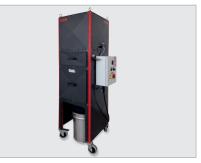

**Dust extractor** 

The powerful and energy efficient dust extractor HSM DE 4-75 in dust classification M ensures an optimal extraction due to the high air flow volume, thereby reducing dust emissions (accessory).