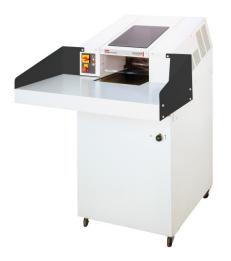

## HSM Powerline FA 400.2 heavy duty document shredder

Thanks to its large throughput, this sturdy and durable heavy duty document shredder is perfect for use in archives or central stations for document shredding.

## **Technical data**

| Order number:                      | 1514147         | Intake width:                    | 16.85"                                                                           |
|------------------------------------|-----------------|----------------------------------|----------------------------------------------------------------------------------|
| EAN                                | 4026631020831   | Container volume /               | 121.5 gal                                                                        |
| Cutting type:                      | particle cut    | collecting:                      |                                                                                  |
| Security level (DIN                | E-2 O-2 P-3 T-3 | Noise level (idle<br>operation): | ca. 61 dB(A)                                                                     |
| 66399):                            |                 | Weight:                          | 906.1 lb                                                                         |
| Cutting capacity in sheets 80g/m²: | 96              | Shredder material:               | Paper, Staples and paper                                                         |
| Driving power:                     | 5.36 HP         |                                  | clips, Credit card, CD/DVD,<br>Crumpled paper, Floppy<br>disk, Computer listings |
| Voltage / Frequency:               | 208 V / 60 Hz   |                                  |                                                                                  |