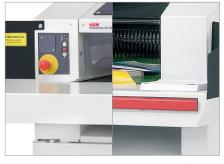

## HSM Powerline FA 500.3 heavy duty document shredder

The top model of the HSM Powerline heavy duty document shredder range. This powerhouse is perfect for the shredding of large quantities in archives or central document shredding stations.

#### **Product information**

We have integrated an automatic oiler into the device which will ensure it runs smoothly, giving you a consistently high cutting capacity and quality.

The device can be used on a mobile basis and has smooth-running, stable castors with a parking brake.

### Specially hardened solid steel cutting rollers

The induction-hardened solid steel cutting rollers are wear-resistant and guarantee durability.

**Continuous operation** 

Powerful drive allows continuous operation.

Bale weight can be manually set

The bale weight is variable and depends on your requirement (HSM SP 5080, HSM SP 5088).

User safety through emergency off switch

It may be necessary to stop the machine immediately so we have equipped the device with an emergency off switch.