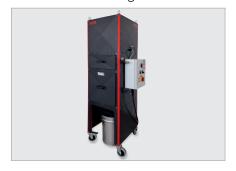

**Dust extractor** 

The powerful and energy efficient dust extractor HSM DE 4-75 in dust classification M ensures an optimal extraction due to the high air flow volume, thereby reducing dust emissions (accessory).