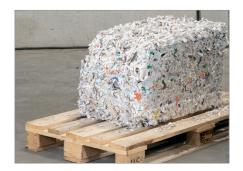

Bale weight can be manually set

The bale weight is variable and depends on your requirement (HSM SP 5080, HSM SP 5088).

User safety through emergency off switch

It may be necessary to stop the machine immediately so we have equipped the device with an emergency off switch.