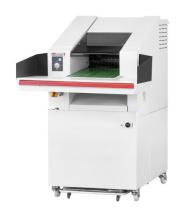

## HSM Powerline FA 500.3 heavy duty document shredder

The top model of the HSM Powerline heavy duty document shredder range. This powerhouse is perfect for the shredding of large quantities in archives or central document shredding stations.

#### **Technical data**

| Order number:                      | 1993117             | Intake         |
|------------------------------------|---------------------|----------------|
| EAN                                | 4026631043717       | Conta          |
| Cutting type:                      | particle cut        | collect        |
| Security level (DIN 66399):        | E-4 F-2 O-4 P-5 T-5 | Noise<br>opera |
| Cutting capacity in sheets 80g/m²: | 90 - 100            | Weigh<br>Shred |
| Driving power:                     | 12.74 HP            | Silieu         |
| 0.                                 |                     |                |
| Voltage / Frequency:               | 208 V / 60 Hz       |                |

| Intake width:                  | 19.69"                                                                                                 |
|--------------------------------|--------------------------------------------------------------------------------------------------------|
| Container volume / collecting: | 140 gal                                                                                                |
| Noise level (idle operation):  | ca. 65 dB(A)                                                                                           |
| Weight:                        | 2336.9 lb                                                                                              |
| Shredder material:             | Paper, Staples and paper<br>clips, Credit card, CD/DVD,<br>USB sticks, Crumpled<br>paper, Floppy disk, |