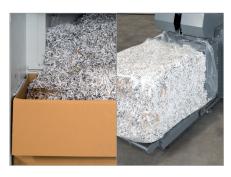

Compression into boxes or waste bag

The shredded material which has been compressed into compact bales can be cleanly disposed of either in a box (HSM SP 4040 V) or a waste bag (HSM SP 4040 V, HSM SP 5080). These prevent particles from falling out and ensure clean handling.